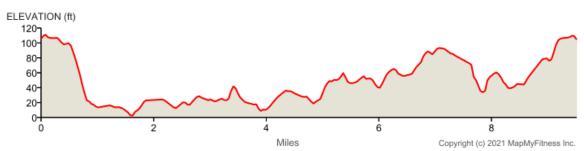

## **NEPR 10 MILE 2021**

Distance: 9.51 mi Elevation Gain: 257 ft Elevation Max: 111 ft