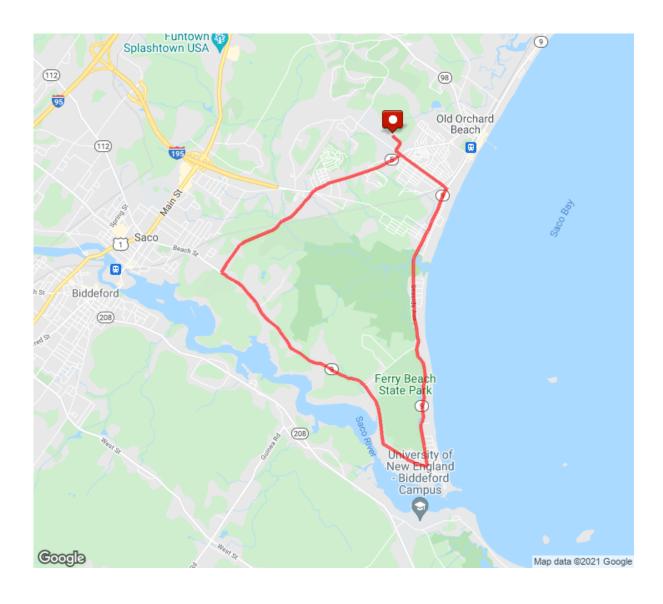

## **NEPR 10 MILE 2021**

Distance: 9.51 mi Elevation Gain: 257 ft Elevation Max: 111 ft