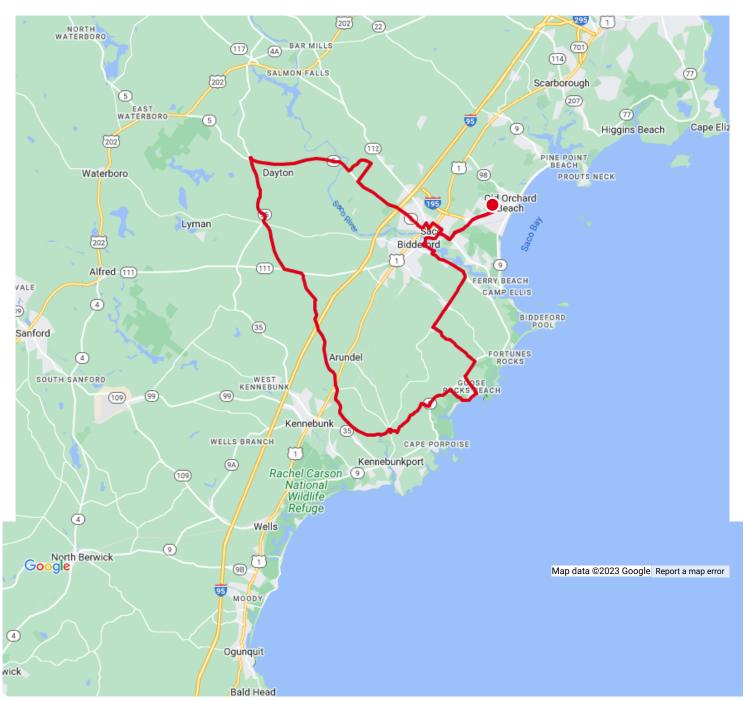

## **MAPMYRIDE**

## **NEPR 50 MILE 2023 FINAL**

**47.51 mi**Distance **1,369 ft**Elevation Gain

Activity Type